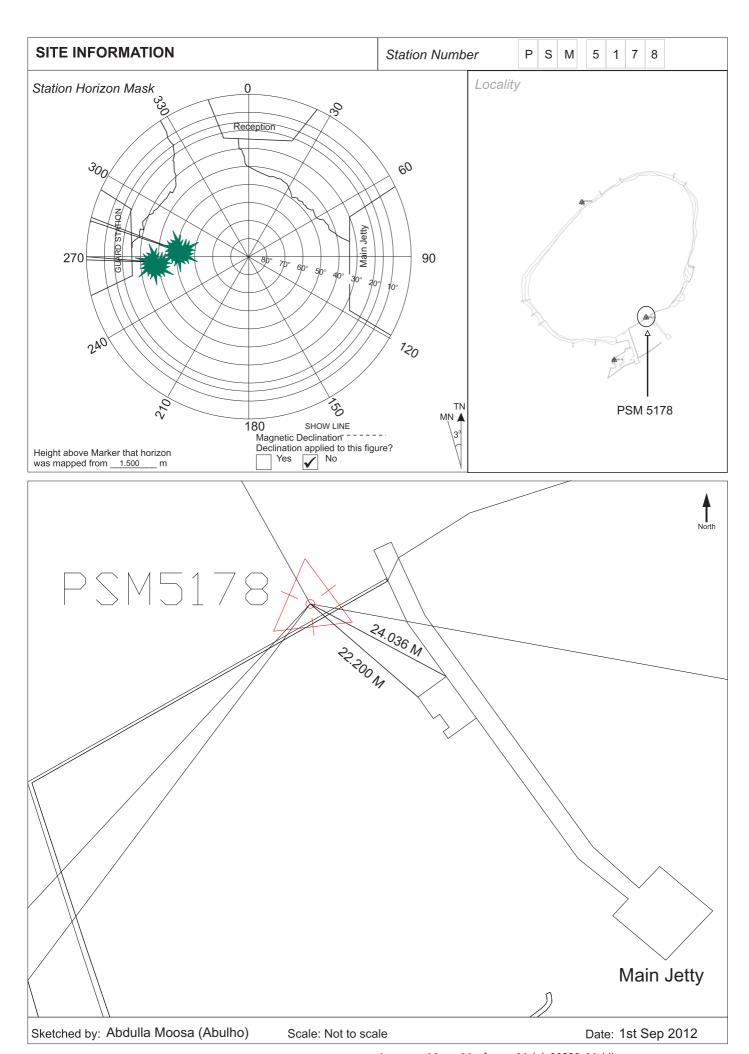

### Monument description & method of survey:

- o Type A monument
- o PSM5178 is position using static GNSS surveying method.

### General site condition & access:

- o PSM 5178 was established in front of the reception near the main jetty.
- o PSM 5178 is located in an area which is easy to access and locate.

Owner: K. Vihamanaafushi, Universal Resorts