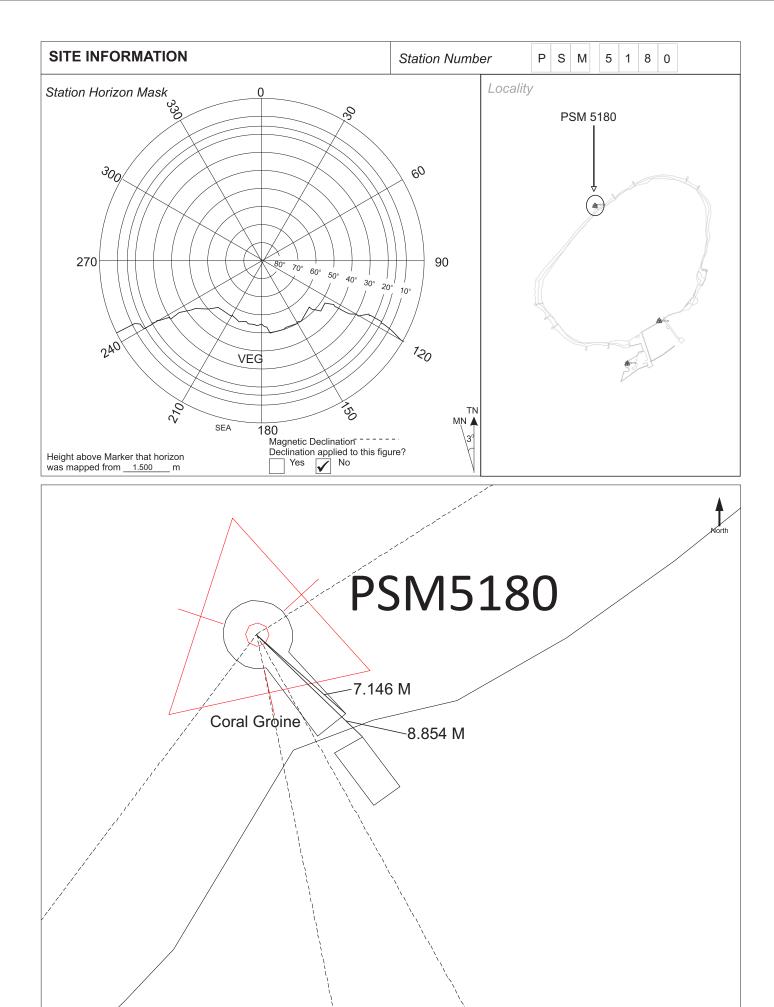

### Monument description & method of survey:

- o Type A monument
- o PSM5180 is position using static GNSS surveying method.

### General site condition & access:

- o PSM 5180 was established on the Coral Groine
- $\boldsymbol{o}$  PSM 5180 is located in an area which is easy to access and locate.

Owner: K. Vihamanaafushi, Universal Resorts