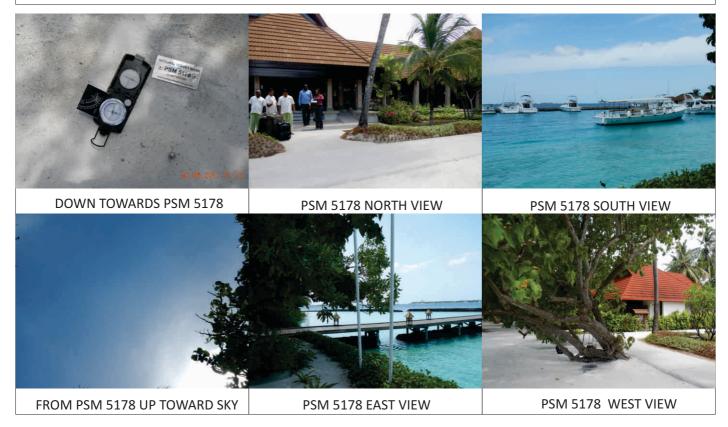

### Monument description & method of survey:

- o Type A monument
- o PSM5178 is position using static GNSS surveying method.

### General site condition & access:

- o PSM 5178 was established in front of the reception near the main jetty.
- o PSM 5178 is located in an area which is easy to access and locate.

Owner: K. Vihamanaafushi, Universal Resorts