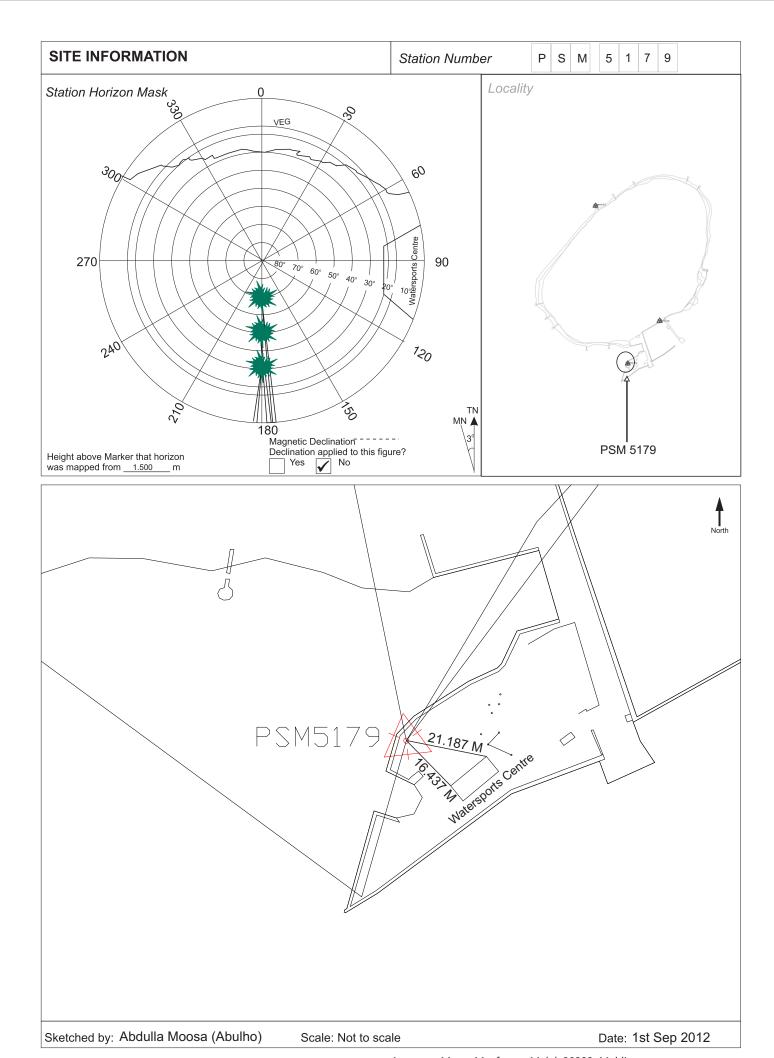

### Monument description & method of survey:

- o Type A monument
- o PSM5179 is position using static GNSS surveying method.

### General site condition & access:

- o PSM 5179 was established in the vegetation line of the island near the Watersports Centre
- o PSM 5179 is located in an area which is easy to access and locate.