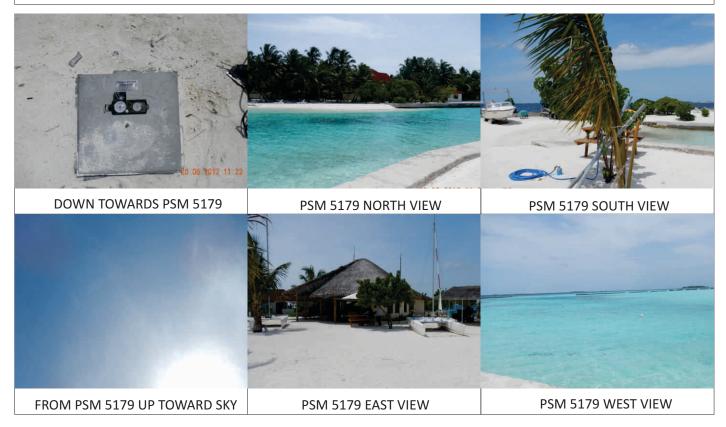

### Monument description & method of survey:

- o Type A monument
- o PSM5179 is position using static GNSS surveying method.

### General site condition & access:

- o PSM 5179 was established in the vegetation line of the island near the Watersports Centre
- o PSM 5179 is located in an area which is easy to access and locate.