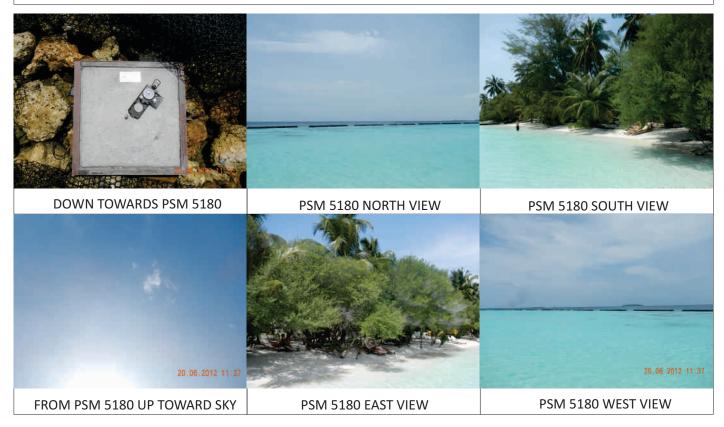

### Monument description & method of survey:

- o Type A monument
- o PSM5180 is position using static GNSS surveying method.

### General site condition & access:

- o PSM 5180 was established on the Coral Groine
- $\boldsymbol{o}$  PSM 5180 is located in an area which is easy to access and locate.

Owner: K. Vihamanaafushi, Universal Resorts